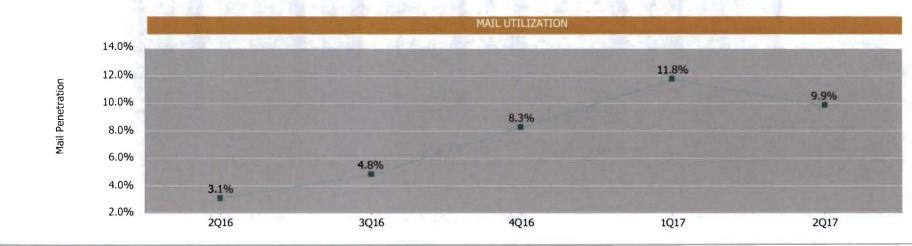

| 13.8%     | 26.9%     | 12.3%      |
| Rx Count - % Formulary     | 87.5%     | 92.0%     | 84.6%     | 91.8%     | 91.3%     | 91.0%     | 87.1%     | 92.6%     | 84.6%     | 93.0%      |
| Rx Count - % Non Formulary | 12.5%     | 8.0%      | 15.4%     | 8.2%      | 8.7%      | 9.0%      | 12.9%     | 7.4%      | 15.4%     | 7.0%       |
|                            |           |           |           |           |           |           |           |           |           |            |
| Rx Count - % Maintenance   | 75.0%     | 75.3%     | 100.0%    | 69.2%     | 87.0%     | 67.3%     | 90.3%     | 66.2%     | 76.9%     | 72.9%      |
| Rx Count - % Non Maint.    | 25.0%     | 24.7%     | 0.0%      | 30.8%     | 13.0%     | 32.7%     | 9.7%      | 33.8%     | 23.1%     | 27.1%      |





## Direct Member Reimbursement Report





# Specialty Drug Utilization and Costs

|                                | 2Q16             | 3Q16             | 4Q16                  | 1Q17             | 2Q17             | YTD              |
|--------------------------------|------------------|------------------|-----------------------|------------------|------------------|------------------|
| Census Information             |                  |                  |                       |                  |                  |                  |
| Average Membership             | 222              | 214              | 205                   | 204              | 206              | 205              |
| Avg Utilizing Members          | 0                | 0                | 1                     |