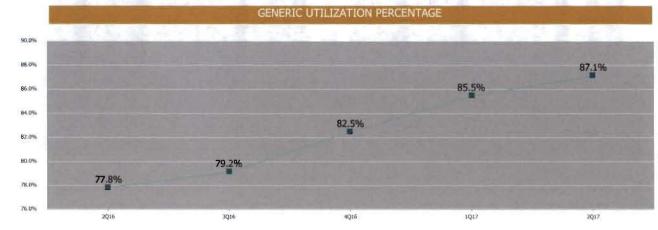

| \$ 165.00 | \$ 113.24 | \$ 185.94 | \$ 171.87 | \$ 162.12 | \$ 167.24 |
| Mail Brand                 | \$ 328.69 | \$ 425.61 | \$ 589.52 | \$ 550.92 | \$ 430.49 | \$ 501.33 |
| Average Amount Paid per Rx |           |           |           |           |           |           |
| Retail Generic             | \$ 39.02  | \$ 34.60  | \$ 33.44  | \$ 43.32  | \$ 57.73  | \$ 50.66  |
| Retail Brand               | \$ 339.57 | \$ 408.62 | \$ 508.64 | \$ 700.88 | \$ 763.66 | \$ 730.91 |
| Mail Generic               | \$ 155.58 | \$ 104.61 | \$ 177.27 | \$ 162.93 | \$ 152.90 | \$ 158.16 |
| Mail Brand                 | \$ 253.69 | \$ 361.32 | \$ 533.27 | \$ 499.78 | \$ 378.87 | \$ 449.99 |
| Generic Substitution Rate  | 96.9%     | 98.7%     | 97.9%     | 98.9%     | 99.7%     | 99.3%     |





## Mail Service Utilization

|                            | 2Q1       | 6         | 3Q1       | 6         | 4Q1       | 6         | 1Q1       | 7         | 2Q1       | 7          |
|----------------------------|-----------|-----------|-----------|-----------|-----------|-----------|-----------|-----------|-----------|------------|
|                            | Mail      | Retail     |
| Utilizing Member Count     | 5         | 137       | 8         | 126       | 11        | 131       | 12        | 134       | 12        | 117        |
| Drug Cost                  | \$ 1,647  | \$ 87,171 | \$ 3,659  | \$ 92,110 | \$7,505   | \$ 93,513 | \$ 9,118  | \$ 99,712 | \$ 6,094  | \$ 108,953 |
| Rx Count                   | 8         | 750       | 13        | 769       | 23        | 765       |