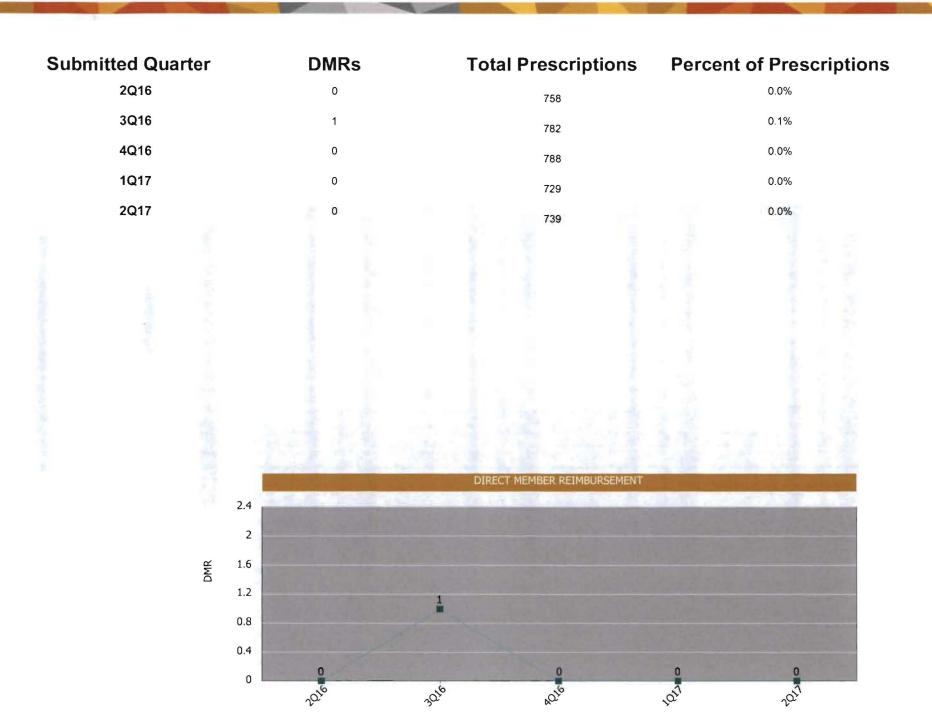

Count - % Formulary     | 87.5%     | 92.0%     | 84.6%     | 91.8%     | 91.3%     | 91.0%     | 87.1%     | 92.6%     | 84.6%     | 93.0%      |
| Rx Count - % Non Formulary | 12.5%     | 8.0%      | 15.4%     | 8.2%      | 8.7%      | 9.0%      | 12.9%     | 7.4%      | 15.4%     | 7.0%       |
|                            |           |           |           |           |           |           |           |           |           |            |
| Rx Count - % Maintenance   | 75.0%     | 75.3%     | 100.0%    | 69.2%     | 87.0%     | 67.3%     | 90.3%     | 66.2%     | 76.9%     | 72.9%      |
| Rx Count - % Non Maint.    | 25.0%     | 24.7%     | 0.0%      | 30.8%     | 13.0%     | 32.7%     | 9.7%      | 33.8%     | 23.1%     | 27.1%      |





## Direct Member Reimbursement Report





# Specialty Drug Utilization and Costs

|                                | 2Q16             | 3Q16             | 4Q16                  | 1Q17             | 2Q17             | YTD              |
|--------------------------------|------------------|------------------|-----------------------|------------------|------------------|------------------|
| Census Information             |                  |                  |                       |                  |                  |                  |
| Average Membership             | 222              | 214              | 205                   | 204              | 206              | 205              |
| Avg Utilizing Members          | 0                | 0                | 1                     | 0                | 0                | 0